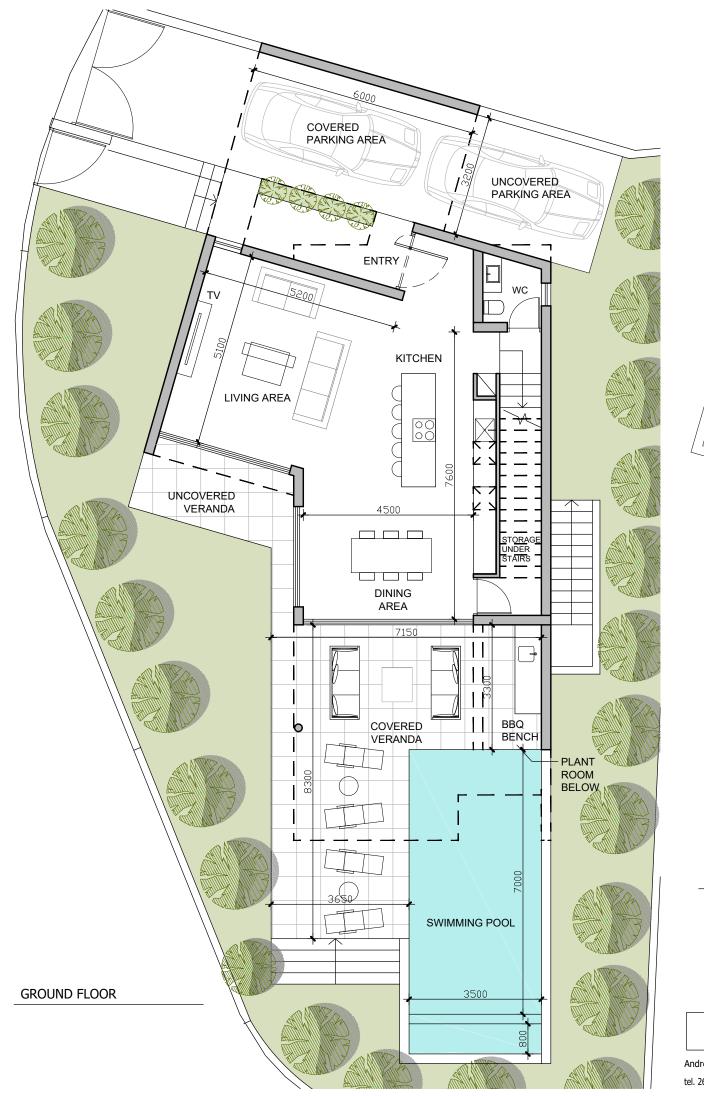

PLOT 1-1 PLOT AREA 415 SQM TOTAL BUILT 179 SQM

GROUND FLOOR
BUILT AREA 84 SQM
COVERED VERANDAS 29 SQM
COVERED PARKING 21 SQM

FIRST FLOOR
BUILT AREA 95 SQM
COVERED VERANDAS 5 SQM

BATHROOM &

ENSUITE

LAUNDRY

BEDROOM 1

## PARKSIDE RESIDENCES KONIA PLOT 1-1